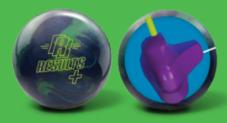

## **RESULTS PLUS™**

WEIGHTS 16-14 Pounds

The Results Plus features the same successful core used in the original Results; however, we wrapped it with the TP-1 cover and modified the chemistry of the base resin to create an even more defined down lane motion and recovery, a common feature in all Radical Top-Shelf balls.

LEVEL Top Shelf
COLOR Emerald Green / Midnight Blue
CORE Asymmetric (DynamiCore)
COVERSTOCK TP-1+

COVER TYPE Pearl Reactive

FINISH 500, 1000 Siaair

/Crown Factory Compound

 16LB
 15LB
 14LB

 RG
 2.528
 2.517
 2.534