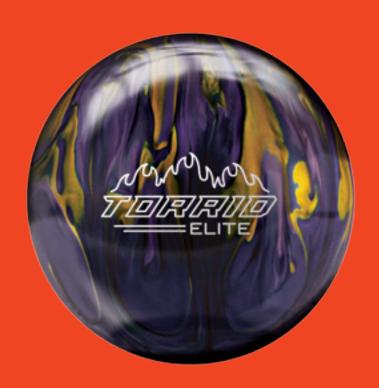

# TORRID ELITE

**EZ-USE** 

#### **SPECS**

BALL NAME Torrid™ Elite

PART NUMBER 60-105511-93X

COLOR Purple/Blue/Gold Pearl

CORE Low RG Symmetric Core

RG MIN 2.48

RG DIFF 0.047

RG ASYM 
FINISH 500 Siaair Micro Pad, Rough Buff

# PERFORMANCE

The Torrid Elite will certainly catch your eye! It not only offers a great value with it's performance for the price, but has an outstanding color combination. It is the perfect combination of performance, value and aesthetics. The Torrid Elite has a symmetrical core with a medium aggressive cover in order to perform on medium to lighter oiled patterns.