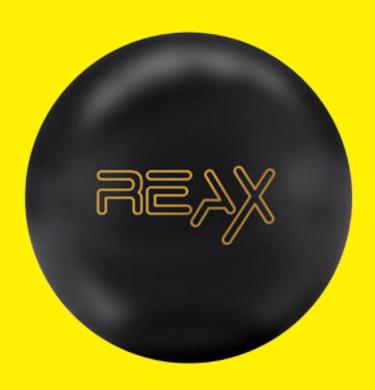

## **SPECS**

**BALL NAME** Reax<sup>™</sup> Pearl **PART NUMBER** 60-105565-93X

**COLOR** Black/Red/Yellow Pearl

**CORE** Asymmetric Core with Offset Technology

**RG MIN** 2.49

**RG DIFF** 0.054

**RG ASYM** 0.013

# PERFORMANCE

The Reax Pearl is our newest addition to the Top Shelf performance level. It is the perfect compliment to the Reax solid. The Reax Pearl features the same dynamic core as in the solid but is now encapsulated in a newly formulated pearlized cover. This combination of core and cover creates a greater angle of entry than the original Reax, more angle means more strikes. Don't' be left behind ....Reax