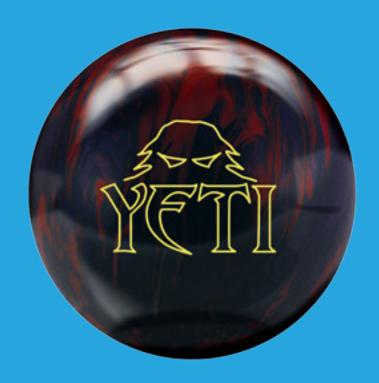

#### **SPECS**

BALL NAME Yeti™

PART NUMBER 60-105513-93X

COLOR Red/Purple Pearl

CORE Symmetric Core

RG MIN 2.482

RG DIFF 0.054

RG ASYM -

#### **PERFORMANCE**

The Yeti features a newly patented symmetric core design that provides some significantly different performance options. The Yeti is one of the most technically advanced symmetric cores ever designed. The versatility and performance are the most notable characteristics. By matching this core technology with an outstanding cover stock formulation, the Yeti is able to provide outstanding all-purpose ball motion ideal for a wide variety of bowling styles on a wide variety of lane conditions.