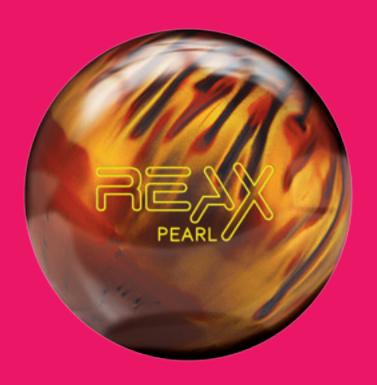

## **SPECS**

**BALL NAME** Reax<sup>™</sup> Pearl **PART NUMBER** 60-105565-93X

**COLOR** Black/Red/Yellow Pearl

**CORE** Asymmetric Core with Offset Technology

**RG MIN** 2.49

**RG DIFF** 0.054

**RG ASYM** 0.013

# PERFORMANCE

The Reax Pearl is our newest addition to the Top Shelf performance level. It is the perfect compliment to the Reax solid. The Reax Pearl features the same dynamic core as in the solid but is now encapsulated in a newly formulated pearlized cover. This combination of core and cover creates a greater angle of entry than the original Reax, more angle means more strikes. Don't' be left behind ....Reax