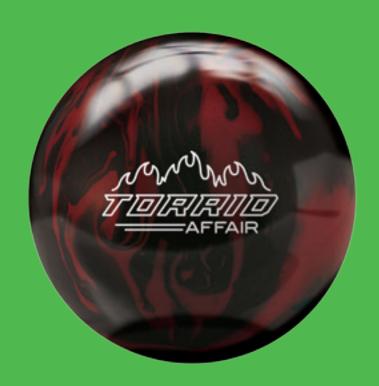

# TORRID AFFAIR

**EZ-USE** 

#### **SPECS**

BALL NAME Torrid™ Affair

PART NUMBER 60-105567-93X

COLOR Dark Red/Light Red Solid

CORE Low RG Symmetric Core

RG MIN 2.48

RG DIFF 0.047

RG ASYM 
FINISH 500, 1000, 2000 Siaair Micro Pad,

#### **PERFORMANCE**

The Torrid Affair is the newest addition to the EZ-Use level. Employing the same powerful core that is in the Torrid Elite, the Torrid Affair has all the attributes of a high performance ball except for the price. It's length and strong recovery offer a very desired reaction on nearly all league patterns, as well as lighter oil conditions. Turn up the heat on the competition.