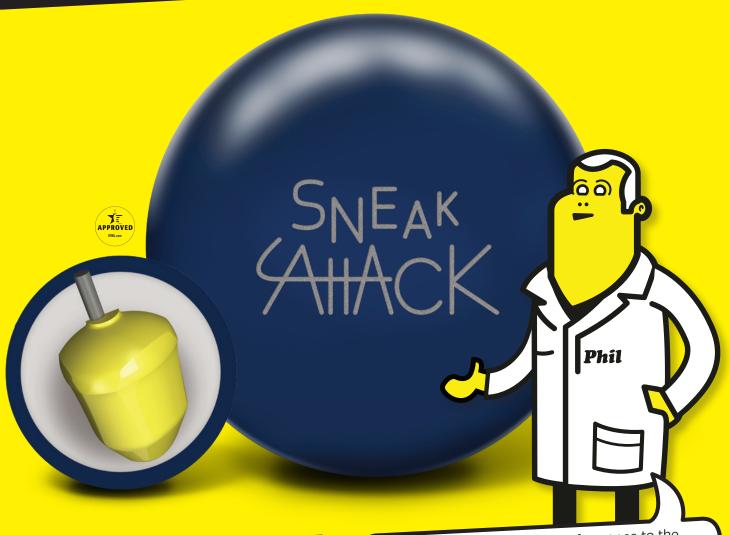

## SNEAK ATTACK SOLID™

LEVEL EZ-Use

PART NUMBER 60-106929-93X

**COLOR** Dark Blue

CORE Sneak Attack Symmetric

COVERSTOCK MTS-1

COVER TYPE Solid Reactive

FINISH 500, 1500, 3000 Siaair Micro Pad

WARRANTY Two years from purchase date

 16LB
 15LB
 14LB
 13LB
 12LB

 RG
 2.549
 2.544
 2.561
 2.574
 2.597

 DIFF
 0.031
 0.036
 0.036
 0.040
 0.040

We are excited to add more performance to the Sneak Attack line with the new **Sneak Attack Solid**. Using the MTS-1 cover, we have added more traction giving you more options in the EZ-Use category. The EZ-Use performance is ideal on drier patterns or when less flare is needed. The RG is 2.544, and the Diff is 0.036.