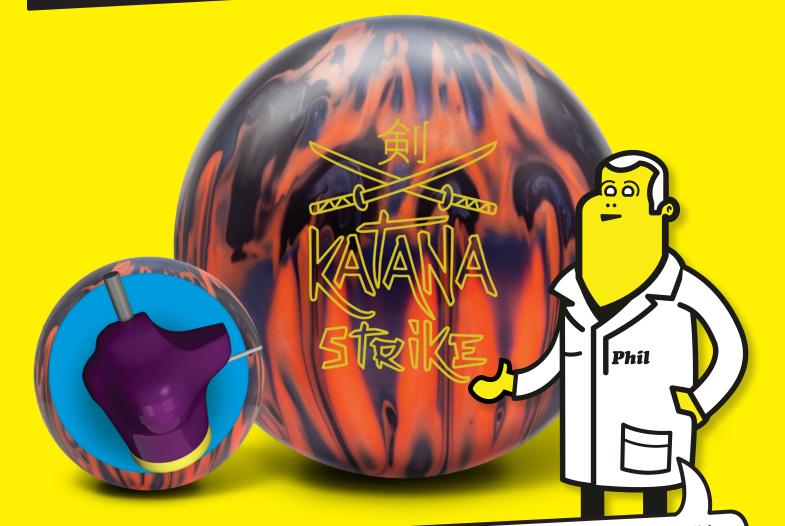

## KATANA STRIKE<sup>™</sup>

LEVEL Top Shelf PART NUMBER 60-106975-93X COLOR Black / Orange / Smoke CORE Katana Assault Asymmetric COVERSTOCK HK22 - HyperKinetic COVER TYPE Hybrid Reactive FINISH 500, 1500, 3000 Siaair Micro Pad WARRANTY Two years from purchase date

|          | 16LB  | 15LB  | 14LB  |
|----------|-------|-------|-------|
| RG       | 2.511 | 2.501 | 2.527 |
| DIFF     | 0.045 | 0.051 | 0.051 |
| INT DIFF | 0.018 | 0.020 | 0.019 |

Radical is very excited to announce an addition to the Katana line, The Katana Strike. The Katana Strike has an RG of 2.501, a differential of 0.051, and an intermediate differential of 0.020. The Strike, like its predecessor, the Katana Assault, yields a quick response to friction and lots of continuation through the pins.