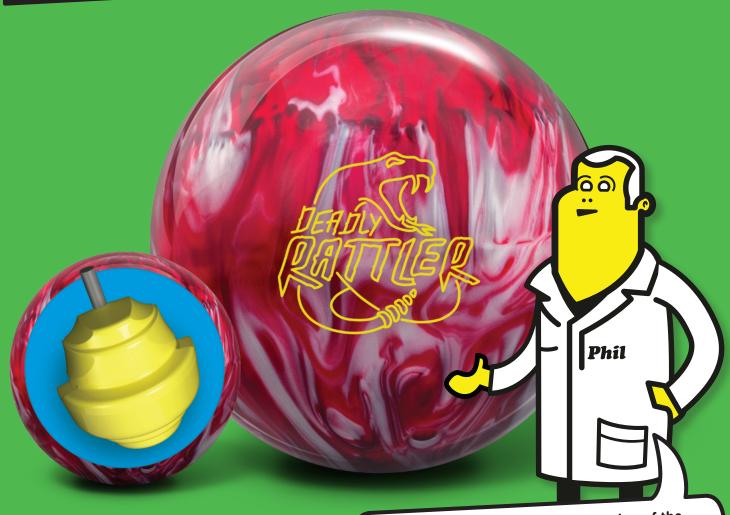

## **DEADLY RATTLER™**

LEVEL Reliable

PART NUMBER 60-108023-93X

**COLOR** Red / Silver

CORE Rattler Symmetric

COVERSTOCK HK22 - HyperKinetic

COVER TYPE Pearl Reactive

FINISH 500, 1000, 1500 Siaair / Factory Compound

The Deadly Rattler is a pearl version of the original Rattler but now features the new HK22 (Hyperkinetic 22). This cover is setting a new standard by which all coverstocks are being measured. With the addition of the HK22 cover, the Deadly Rattler offers a cleaner projection through the front part of the lane and a sharper continuous down-lane motion than the original Rattler.